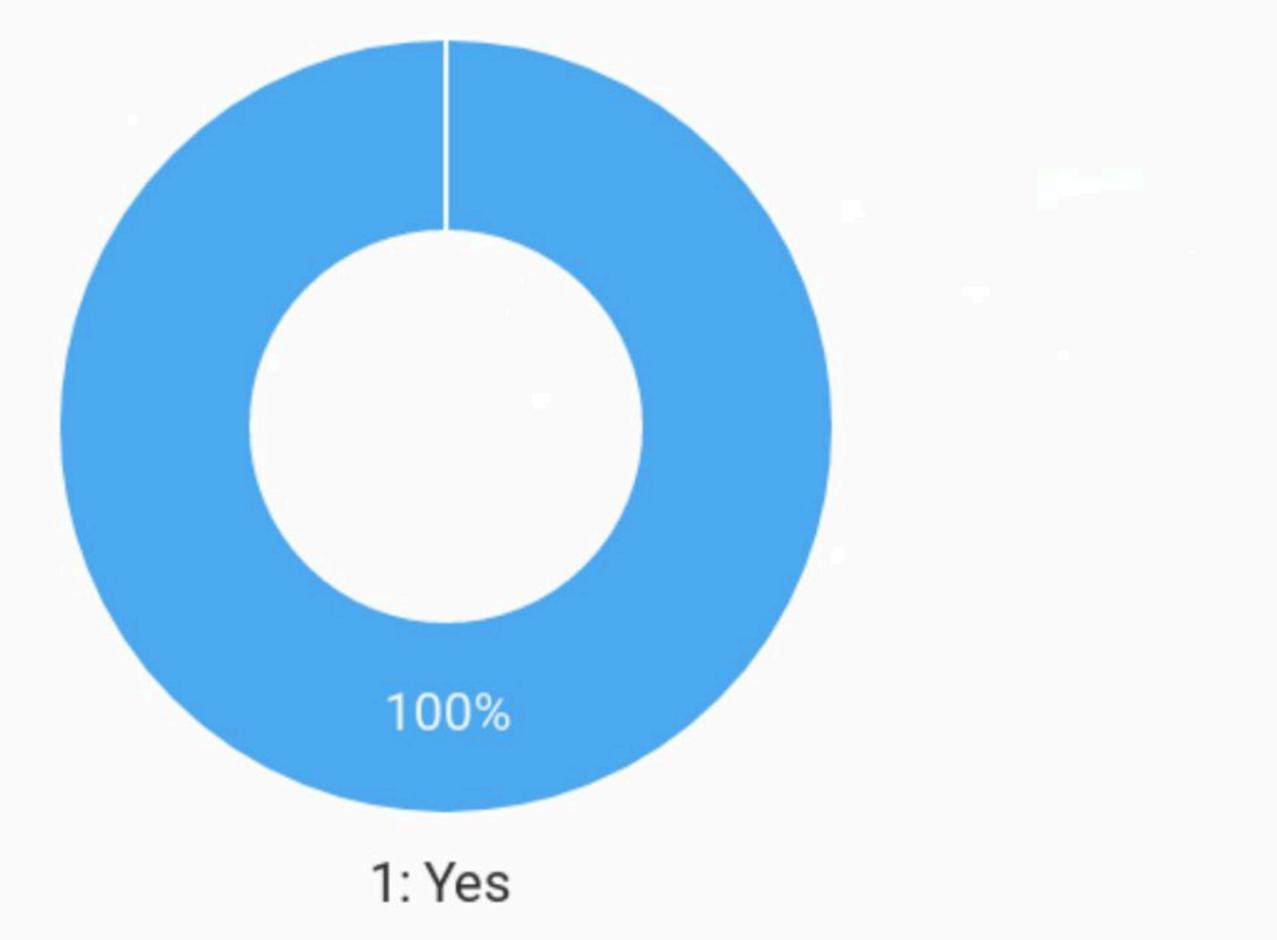

CONDITIONS WOULD YOU BRING BACK BIOLOGICAL LIFE?

### SELECT A QUESTION

33.33%

#### ACCORDING TO WHAT CONDITIONS WOULD YOU BRING BACK BIOLOGICAL LIFE?



#### ACCORDING TO WHAT CONDITIONS WOULD YOU BRING BACK BIOLOGICAL LIFE?



|            | 1<br>Anything.  |     | 1)<br>天人合一          |  |
|------------|-----------------|-----|---------------------|--|
|            |                 | 0   |                     |  |
| ubergines. | 1<br>Ai ai ai 💩 |     | 1)<br>must have fun |  |
|            |                 | • 0 |                     |  |



# WHY DID BIOLOGICAL LIFE BECOME EXTINCT?

Greed

Pursuit of profit

Extinct why life become did biological

ate poison

To much 1 pound cheese burgers

Negligence

To be or not to be





### **SHOULD WE GIVE BIOLOGICAL LIFE ANOTHER CHANCE?**





1 170 ₩ 113 176 ₩ 96 ₩ 4





#### SIGN UP FOR THE RESULTS OF TONIGHT'S CONFERENCE

#### **AND FOLLOW FOR FUTURE SHOWS**