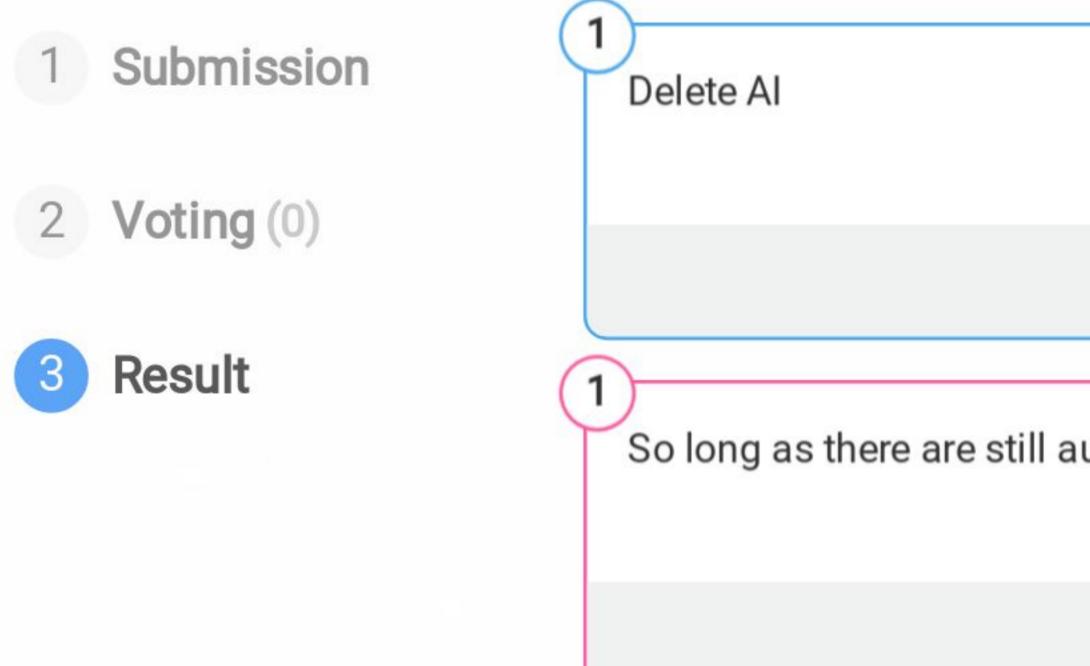

### **SHOULD WE GIVE BIOLOGICAL LIFE ANOTHER CHANCE?**

1 170 ₩ 113 176 ₩ 96 ₩ 4