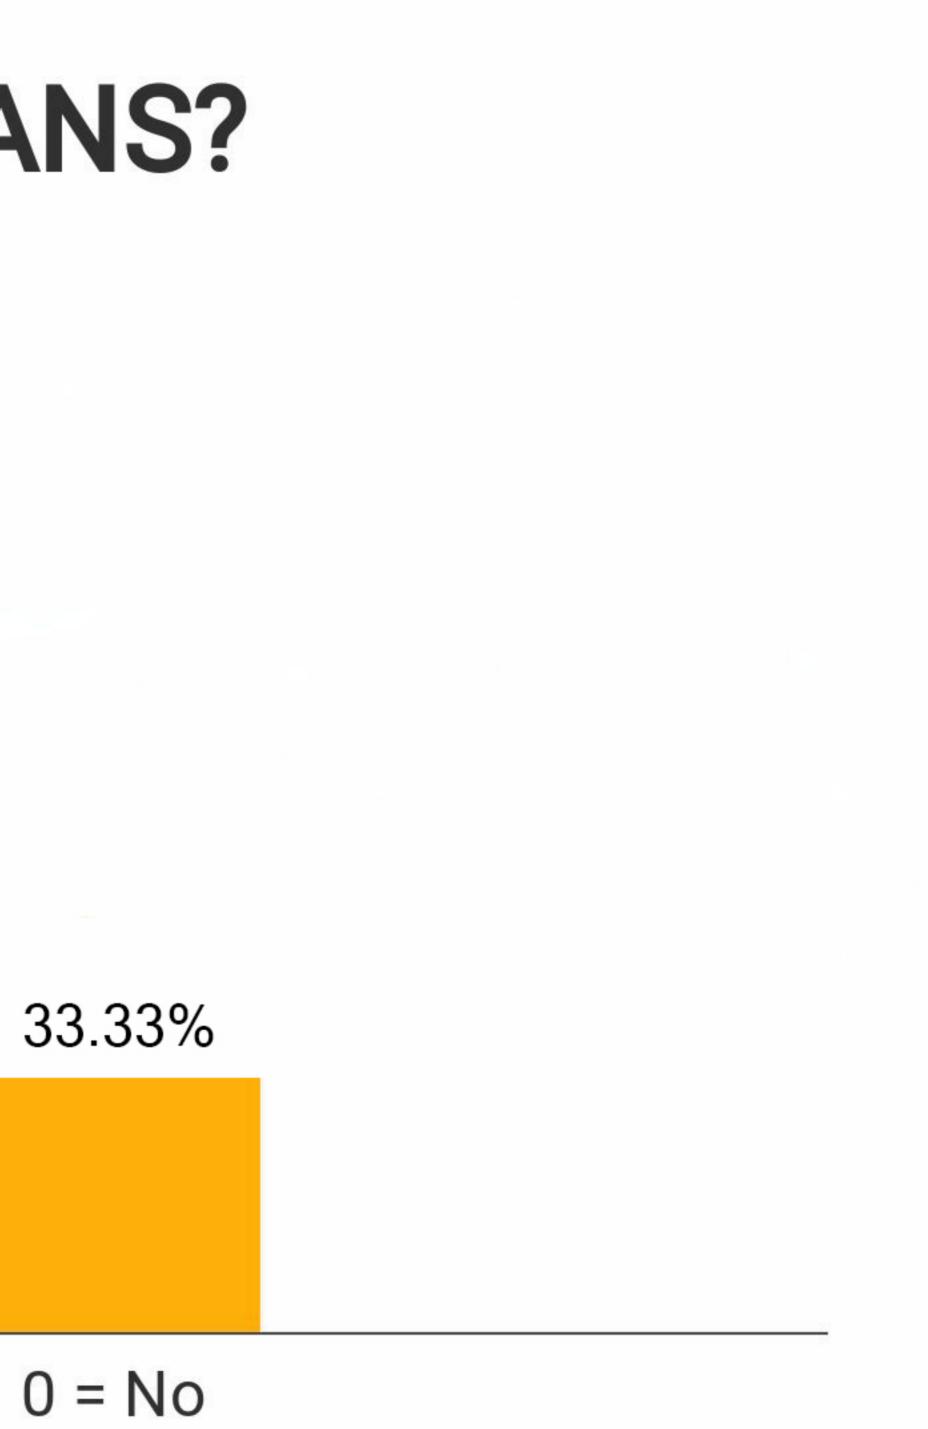

### **DO YOU APPRECIATE HUMANS?**

66.67%

### SELECT A QUESTION

16.67%

### SELECT A QUESTION

33.33%